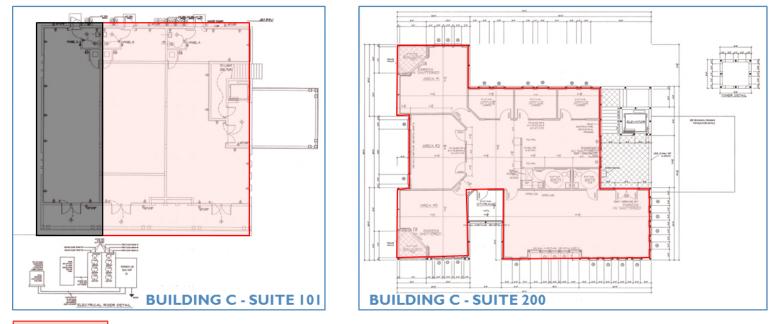

| Available Spaces   |       |                   |             |
|--------------------|-------|-------------------|-------------|
| Building           | Suite | Min - Max SF      | Space Notes |
| Bldg A/ 1st Floor  | A-100 | 2,000 - 6,000± SF | Gray Shell  |
| Bldg C / 1st floor | C-101 | 1,250 - 2,500± SF | Gray Shell  |
| Bldg C / 2nd Floor | C-200 | 3,000 - 3,000± SF | Gray Shell  |