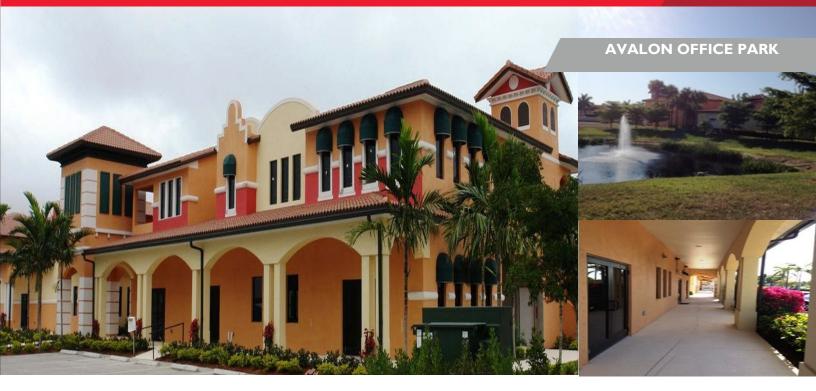

### **PROPERTY HIGHLIGHTS**

- $\rightarrow$  Tenant improvement allowance available
- → Medical impact fees paid
- → Less than 3 minutes to Health Park Medical Center
- $\rightarrow$  Covered parking available
- $\rightarrow$  Monument signage on Gladiolus Dr
- ightarrow Landlord to provide turn-key build-out for long term, financially

#### **Building Features**

| Building Foucures   |                        |  |
|---------------------|------------------------|--|
| Lease Rates         | \$14.00 PSF NNN        |  |
| CAM                 | \$5.50 PSF             |  |
| Available Unit Size | 1,250 - 6,000 SF       |  |
| Year Built          | 2006                   |  |
| Zoning              | CPD                    |  |
| Parcel ID#          | 33-45-24-00-00001.0010 |  |
|                     | 34-45-24-22-00001.0001 |  |