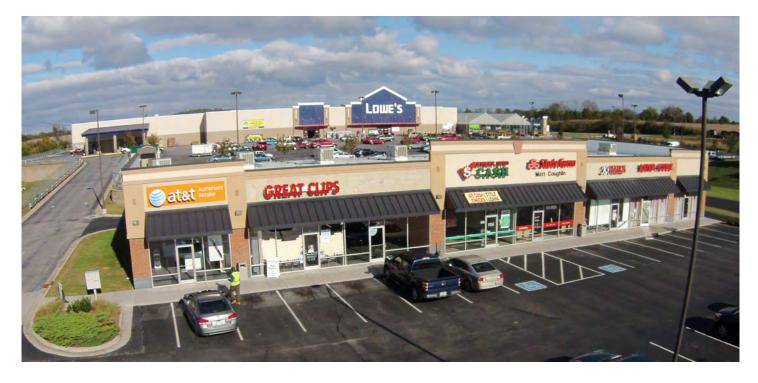

#### **Property Overview**

The Shoppes at Jefferson Place are located off of Andrew Johnson Highway (also known as Broadway Blvd and Hwy 11-E) in Jefferson County, TN. This is a shadow center to the Lowe's and neighboring Wal-Mart Supercenter in Jefferson City. This property has great visibility and severals points of access. Other retailers in the area include Radio Shack, Hibbett Sports, Dollar Tree, Cato, Great Clips, AT&T and Hallmark. Traffic counts average 17,570 vehicles per day. Operating expenses are approximately \$3.75/psf and includes water.

AT&T is expanding and will relocate into the end cap space. The current space for AT&T is approximately 1000 sq. ft. and will be available summer 2014.