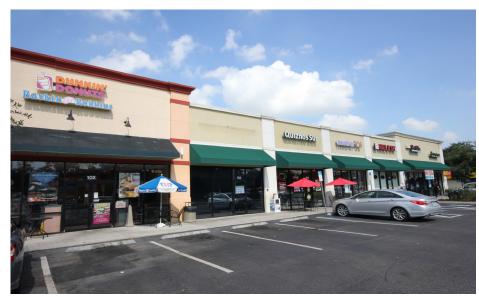

### **Property Overview**

Lakewood Market is a well maintained six tenant retail strip anchored by Dunkin Donuts and Ace Cash Express. This is an ideal space for any retailer. Traffic counts exceed 30k vpd. This center has the best visibility in the Market

# **Property Highlights**

- 1,400 sf former restaurant with cooler, freezer and upgraded **HVAC**
- 1.400 sf next to Metro PCS
- 2 adjacent spaces can be combined to suit a 2.800 sf user
- Ideal tenants: restaurant, pharmacy or specialty retail
- Co-tenants include Dunkin **Donuts Metro PCS**
- Located at a hard lighted corner
- 36,655 AADT E. Dr. MLK Jr. Blvd