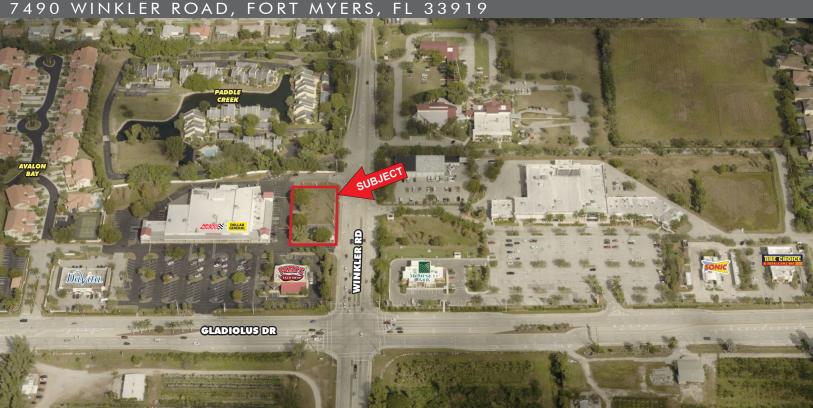

## **GROUND LEASE**

LEASE RATE: Negotiable

- LAND SIZE: 0.57 ± Acres (25,046 ± SF)
- **LOCATION:** NW corner of the signalized intersection of Gladiolus Drive and Winkler Road
- **ZONING:** C1-A Commercial (Lee County)
- UTILITIES: City water & sewer

#### SHOPPES AT PADDLE CREEK OUTPARCEL

Available for long-term ground lease. Zoning allows for retail or office building up to 4,000± SF (Conceptual plan available). Ideal site for a food business that requires a drive-thru. Located at the signalized corner of Gladiolus Drive and Winkler Road, this center is conveniently located to serve the surrounding residential communities.

# GROUND LEASE

GLADIOLUS DR